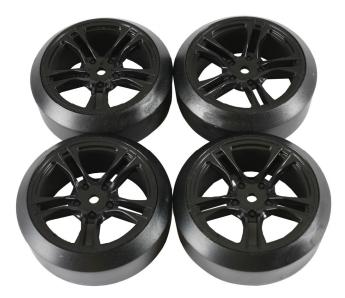

## TM503390BK Drift Tires - 45° Drift Special

- Fits any 1/10 scale Touring or Drift Car
- Mounted on Team Magic 5 Spoke Black drift wheels
- 4 tires (2 pairs) in a set

**HRC Switzerland** 

HRC Distribution GmbH Hofackerstrasse 14 CH-4132 Muttenz Switzerland