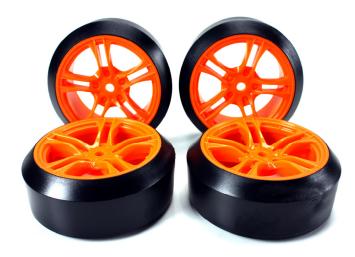

## TM503390 Drift Tires - 45° Drift Special

- Fits any 1/10 scale Touring or Drift Car
- Mounted on Team Magic 5 Spoke Orange drift wheels
- 4 tires (2 pairs) in a set