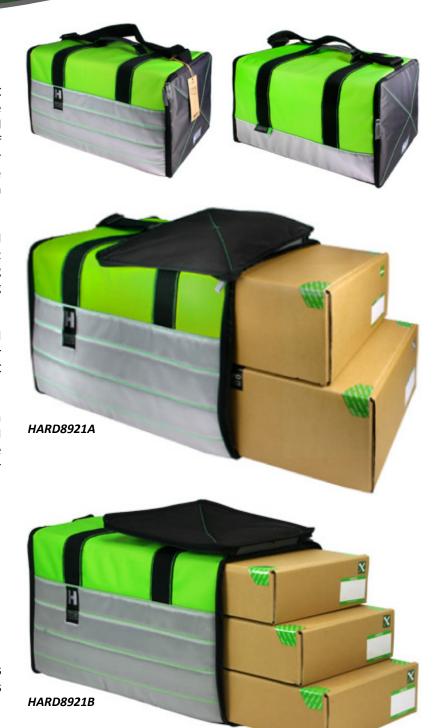

Opening the bag is a simple process of unzipping one or both of the zips. The top of the bag then lifts up and can be moved out of the way. The front folds down to make accessing the boxes and your gear effortless. No need to lift items out or having to remove the top box to reach the bottom one.

#### **Features:**

- High Quality materials
- Ideal Size for Carrying
- Special Lock Zipper Design
- Extremely Durable
- Pocket for Extra Storage
- Reflective Safety Strap

**HARD8921A** Magellan Hauler Bag - 2 boxes **HARD8921B** Magellan Hauler Bag - 3 boxes