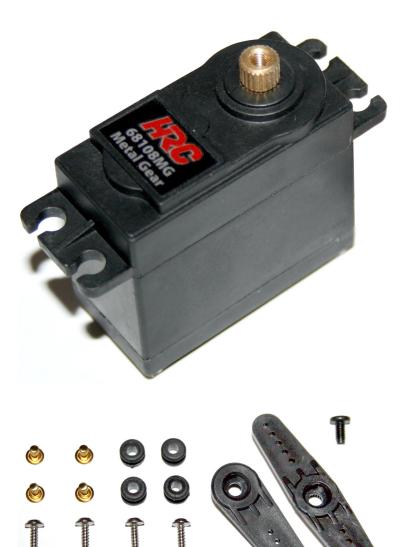

## HRC68108MG

HRC 8kg Servo

Our new High Quality 68108MG Analog Metal Gear servo has been especially designed for 1/10 On and Off Road cars and is able to provide you entire satisfaction on many other usage.

Metal Gear, Double Ball Bearing, Heavy Duty servo horns, Heavy Duty servo cable... so many items that cost usually the double of the HRC 68108MG price !

## **Technical Datas:**

- ♦ Voltage: 4.8 ~ 6.0 Volts
- Signal type: Analog
- Bearings: Double Ball Bearing
- Gear: Metal Gear
- Torque: 7.2kg/cm @ 4.8V
  - 8.0kg/cm @ 6.0V Speed: 0.18s/60° @ 4.8V
    - 0.16s/60° @ 6.0V
- Dimensions: 40.2 x 39.5 x 20mm
- Weight: 52g
  - Case: Nylon Fiber
  - Cable: 300mm 22AWG Heavy Duty cable
- Connector: UNI Plug