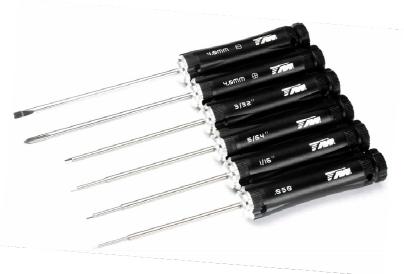

## TM117058 Tool Set - US

Content: 1x US Hex Driver - .05"

1x US Hex Driver - 1/16" 1x US Hex Driver - 5/64" 1x US Hex Driver - 3/32" 1x Phillips Screwdriver - 4mm 1x Flat Screwdriver - 4mm

Hard coated tip and fine lightweight aluminium handle.