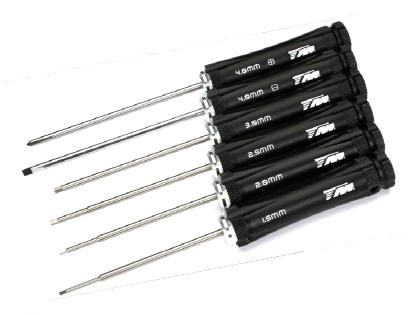

## TM117057 Tool Set - Metric

Content: 1x Metric Hex Driver - 1.5mm 1x Metric Hex Driver - 2.0mm 1x Metric Hex Driver - 2.5mm 1x Metric Hex Driver - 3.0mm

1x Metric Hex Driver - 3.0mm 1x Phillips Screwdriver - 4mm 1x Flat Screwdriver - 4mm

Hard coated tip and fine lightweight aluminium handle.