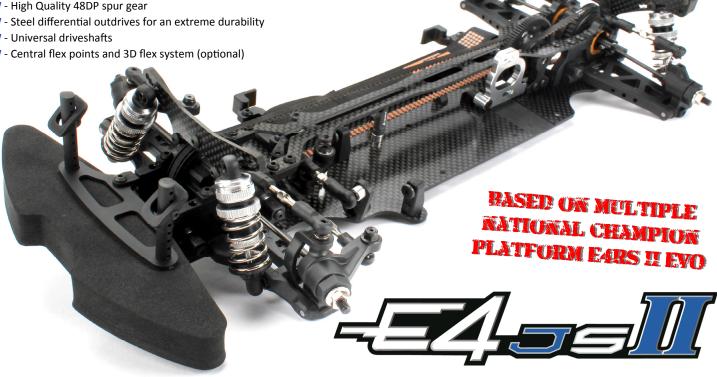

## **E4JS II Main Features:**

- Identical suspension geometry to the E4RS II EVO
- Centred and aligned weight with perfectly symmetric Flex
- NEW Narrow 2.3mm ECO-Graphite chassis
- NEW 2.0mm ECO-Graphite upper deck
- NEW 3.0mm ECO-Graphite shock towers
- NEW High quality constant volume shock absorbers
- NEW Matched and optimized shock springs for TC
- NEW HARD plastic lower bulkheads
- NEW HARD plastic upper bulkheads
- NEW HARD plastic ball raced steering bell crank
- NEW 7075 Aluminium motor mount compatible with brushless and brushed motors
- NEW HARD plastic centre layshaft mounts
- NEW High Quality 48DP spur gear
- NEW Steel differential outdrives for an extreme durability
- NEW Universal driveshafts
- NEW Central flex points and 3D flex system (optional)

**E4JS II - Black Magic for Club Racers** 

The Most Advanced Entry Level Club Racer

ECO-GRAPHITE

COMPONEN'S

**HRC Switzerland** 

HRC Distribution GmbH Hofackerstrasse 14 CH-4132 Muttenz

Phone: +41 61 461 53 44 Fax: +41 61 544 74 06