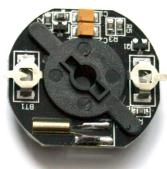

## HRC8741B Dynamic Wheel LEDs - Blue

- Standard 12mm Hex Wheel Adapter
- Compatible with any 1/10 Touring or Drift car
- Four pieces in a box

## HRC8741R Dynamic Wheel LEDs - Red

- Standard 12mm Hex Wheel Adapter
- Compatible with any 1/10 Touring or Drift car
- Four pieces in a box

|    | 0 | 0 |
|----|---|---|
| 1º |   |   |
|    |   |   |