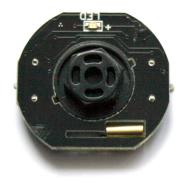

## HRC8741B Dynamic Wheel LEDs - Blue

- Standard 12mm Hex Wheel Adapter
- Compatible with any 1/10 Touring or Drift car
- Four pieces in a box

## HRC8741R Dynamic Wheel LEDs - Red

- Standard 12mm Hex Wheel Adapter
- Compatible with any 1/10 Touring or Drift car
- Four pieces in a box

|    | 0 | 0 |
|----|---|---|
| 1º |   |   |
|    |   |   |