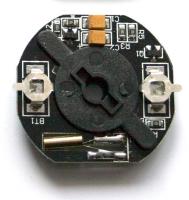

## HRC8741B Dynamic Wheel LEDs - Blue

- Standard 12mm Hex Wheel Adapter
- Compatible with any 1/10 Touring or Drift car
- Four pieces in a box

## HRC8741R Dynamic Wheel LEDs - Red

- Standard 12mm Hex Wheel Adapter
- Compatible with any 1/10 Touring or Drift car
- Four pieces in a box

|    | 0 | 0 |
|----|---|---|
| 1º |   |   |
|    |   |   |