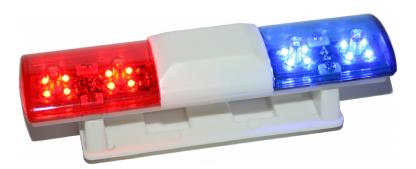

## **HRC8731U** Large Police Roof LEDs **V1**

- ◆ US Style (Red / Blue)
- ♦ 6 Flashing Modes
- ◆ Easy to install on any 190mm or 200mm 1/10
  Touring or Drift body
- ♦ High Quality LEDs
- Standard JR servo plug

## HRC8732 Large Police Roof LEDs V2

- ◆ US Style (Red / Blue)
- ♦ 6 Flashing Modes
- ◆ Easy to install on any 190mm or 200mm 1/10
  Touring or Drift body
- ♦ High Quality LEDs
- ◆ Standard JR servo plug