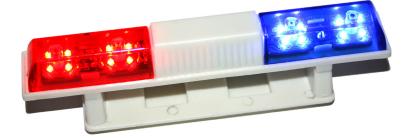

## **HRC8731U** Large Police Roof LEDs **V1**

- ◆ US Style (Red / Blue)
- ♦ 6 Flashing Modes
- ◆ Easy to install on any 190mm or 200mm 1/10
  Touring or Drift body
- ♦ High Quality LEDs
- Standard JR servo plug

## HRC8732 Large Police Roof LEDs V2

- ◆ US Style (Red / Blue)
- ♦ 6 Flashing Modes
- ◆ Easy to install on any 190mm or 200mm 1/10
  Touring or Drift body
- ♦ High Quality LEDs
- ◆ Standard JR servo plug