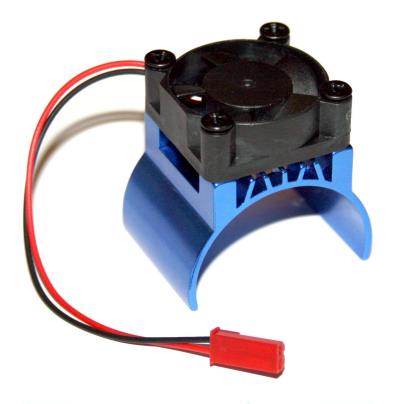

## **TOP VERSION**

HRC5832BK TOP Heat Sink - Black HRC5832BL TOP Heat Sink - Blue **HRC5832PU** TOP Heat Sink - **Purple** 

- ◆ Top Mount version
- ◆ Compatible with any 540 size motor
- ◆ For 5~9 VDC power input
- High efficiency brushless Motor