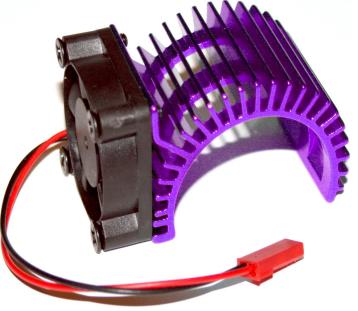

## SIDE VERSION

HRC5834BK SIDE Heat Sink - Black HRC5834BL SIDE Heat Sink - Blue HRC5834PU SIDE Heat Sink - Purple

- Side Mount version
- Compatible with any 540 size motor
- ◆ For 5~9 VDC power input
- High efficiency brushless Motor