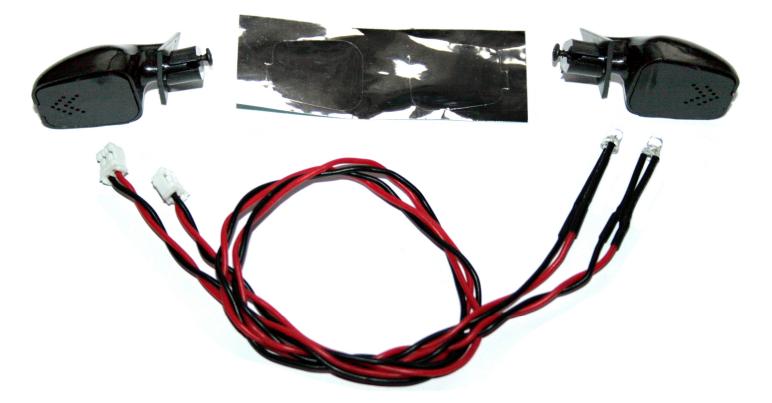

## HRC8702 HRC Touring / Drift Car Mirror LED light kit

This kit includes all the necessary items to illuminate your 1/10 Touring / Drift / Rally car.

The Mirror LED lights could be connected as well to the receiver or to the HRC8701 control box, with the included *Y*-cables.

- Fits any 1/10 Touring / Drift / Rally car
- Operate with HRC8701 control box (with included Y-cable)
- Easy to install
- High Quality LEDs
- Y-cables for both HRC8701 control box and receiver included