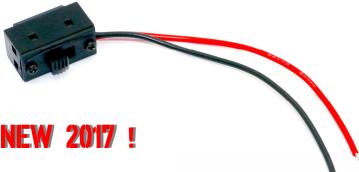

## HRC9254

Switch - JR / JR Plugs

- JR receiver plugs
- 22AWG / 0.33mm2 silver wires for high current necessities for high power servos

HRC9257A Switch - On/Off - 2 Wires

- 2 wires type
- Usable as ESC replacement switch and for many other applications