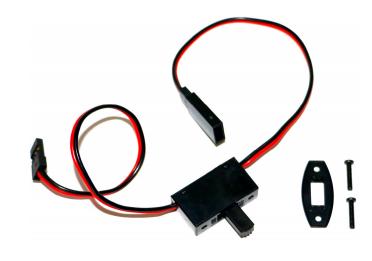

## **Universal Switches**

HRC9253 Switch - JR / BEC Plugs with charging lead

- JR receiver plugs and BEC plugs
- Charging lead
- 22AWG / 0.33mm2 silver wires for high current necessities for high power servos