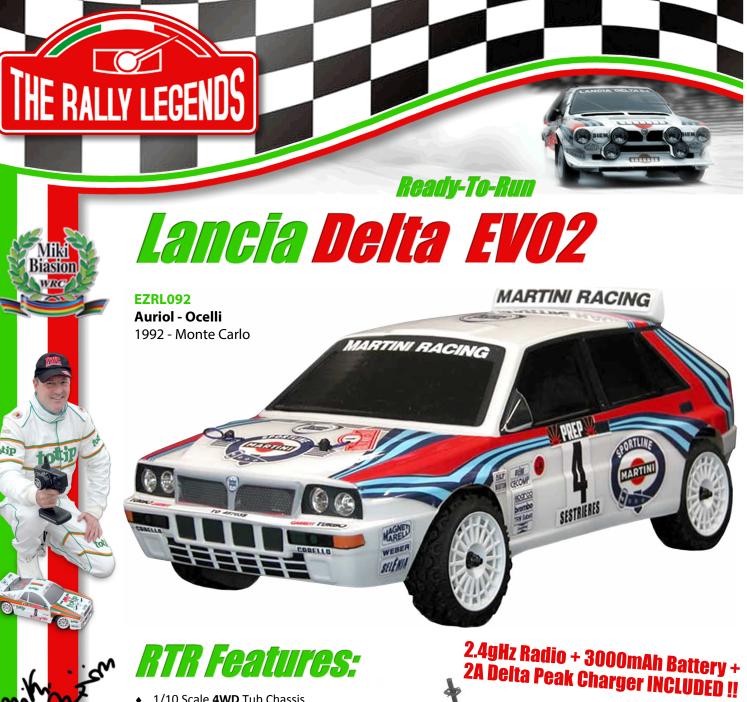

- Rally Lege<mark>nds M</mark>odels are endo<mark>rsed by</mark> 2x World Champion Miki <mark>Biasio</mark>n and Officially Licensed by Fiat <mark>& Lan</mark>cia
- 1/10 Scale 4WD Tub Chassis
- Upgradable Chassis
- Shaft Drive Transmission
- Fully Detailed Scale Body
- Fully Detailed Scale Wheels & Tires
- Powerful 23T "Montecarlo" Motor
- **TRX Gold Plated Connectors** ٠
- 2.4gHz Digital Radio with 15 Models Memory, LCD Display, Failsafe and Adjustable Functions (EPA, ABS, EXP)
- 3000mAh High Capacity Battery
- 240V AC 2A Delta Peak Charger

**High Performance** 1/10 Scale Rally Chassis