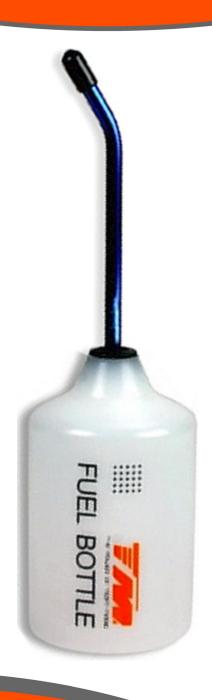

## **Fuel Bottle**

TM115020

**500cc Fuel Bottle** 

## 500cc Fuel Bottle

TM115020

Fuel Bottle - 500cc

This is a High-Flow 500ml fuel bottle used for refuelling made by Team Magic. Perfect for all 1/8 and 1/10 racing where refuelling quickly is required! Perfect for use around home as well.

## **Features:**

- 500cc (500ml) fuel bottle
- High-Flow type
- Easy to read graduation
- Aluminium pipe
- Team Magic Quality

**HRC Switzerland** 

HRC Distribution GmbH Hofackerstrasse 14 CH-4132 Muttenz Switzerland