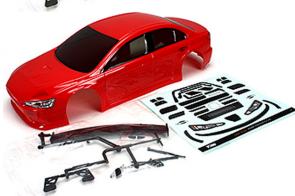

## 1/10 - Mitsubishi Evo X

- Fits any 190mm 1/10 scale Touring or Drift car
- Highly detailed body accessories included
- Large sticker sheet included
- Factory painted

TM503366BA Mitsubishi Evo X - Blue

TM503366RA Mitsubishi Evo X - Red

TM503366WA Mitsubishi Evo X - White

**HRC** Switzerland

HRC Distribution GmbH Hofackerstrasse 14 CH-4132 Muttenz Switzerland

Phone: +41 61 461 53 44 Fax: +41 61 544 74 06 **HRC** Europe