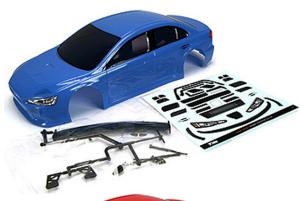

## 1/10 - Mitsubishi Evo X

- Fits any 190mm 1/10 scale Touring or Drift car
- Highly detailed body accessories included
- Large sticker sheet included
- Factory painted

TM503366BA Mitsubishi Evo X - Blue

TM503366RA Mitsubishi Evo X - Red

TM503366WA Mitsubishi Evo X - White

**HRC** Switzerland

HRC Distribution GmbH Hofackerstrasse 14 CH-4132 Muttenz Switzerland

Phone: +41 61 461 53 44 Fax: +41 61 544 74 06 **HRC** Europe