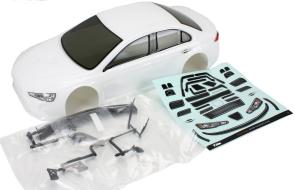

## 1/10 - Mitsubishi Evo X

- Fits any 190mm 1/10 scale Touring or Drift car
- Highly detailed body accessories included
- Large sticker sheet included
- Factory painted

TM503366BA Mitsubishi Evo X - Blue

TM503366RA Mitsubishi Evo X - Red

TM503366WA Mitsubishi Evo X - White

**HRC** Switzerland

HRC Distribution GmbH Hofackerstrasse 14 CH-4132 Muttenz Switzerland

Phone: +41 61 461 53 44 Fax: +41 61 544 74 06 **HRC** Europe