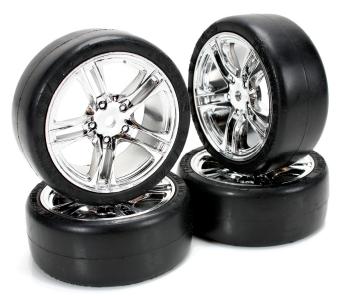

## Tires

For any 1/10 Touring Car

TM503329BK TM503329S **Touring Tires - mounted on BLACK wheels Touring Tires - mounted on SILVER wheels** 

- Fits any 1/10 scale Touring or Drift car
- Standard 12mm hexagonal adapters
- Mounted on 5-Spokes wheels
- 4 tires (2 pairs) in a set