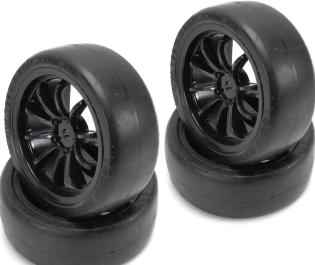

TM503334BK TM503334FS Touring Tires - mounted on BLACK wheels Touring Tires - mounted on GREY wheels

- Fits any 1/10 scale Touring or Drift car
- Standard 12mm hexagonal adapters
- Mounted on 10-Spokes wheels
- 4 tires (2 pairs) in a set