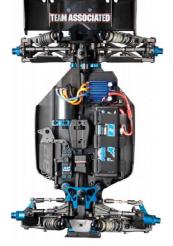

## TEAM ASSOCIATED RC8.2E MAIN FEATURES

- Factory Team blue aluminum sliding motor mount
- Factory Team 3mm lengthened 7075 hard-anodized chassis
- New suspension arms feature centerline shock mounts and optimized anti-roll bar position
- Factory Team 16mm Big Bore hard-anodized threaded shocks with 4mm titanium-nitride coated shafts
- Factory Team 5mm 7075 aluminum low-center-of-gravity shock towers with optimized geometry
- Factory Team 7075 blue aluminum suspension mounts
- Factory Team 7075 blue aluminum steering knuckles
- Factory Team 7075 aluminum axles and center drives
- Factory Team 7075 blue aluminum one-piece top plate
- Factory Team lightweight ring gears
- Factory Team lightweight diff outdrives
- Factory Team aluminum steering posts
- CVA boots on center and rear drive joints
- New low-center-of-gravity wing mount
- JConcepts Punisher Body and Illuzion wing included
- Molded composite radio tray
- Molded composite front and rear chassis braces
- Tough steel-alloy shock standoffs
- Factory Team 83mm "big" wheels included
- Caster blocks adjust 14, 16, or 18 degrees with molded inserts
- 3.5mm light CVA drivetrain with full ball bearings
- Factory Team shock and differential fluids included

makiti

Team Associated has taken all of the refinements from the RC8.2 and have applied them to our electric-power platform-creating the RC8.2e Factory Team Kit! The RC8.2e has already been proven as a winner after TQing and winning the 2011 Sidewinder Nitro Explosion in the capable hands of Ryan Cavalieri. The RC8.2e Factory Team Kit has a long list of new performance parts, making for the best and lightest Associated EP 1:8 scale buggy to date. The RC8.2e starts with the Factory Team +3mm 7075 hard anodized chassis. The new chassis and side-guards shed over half an ounce along with adding 3mm of length to optimize weight distribution and overall handling. Take your electric-powered 1:8 scale buggy game to the next level with the new RC8.2e Factory Team Kit, and drive what the winners drive!