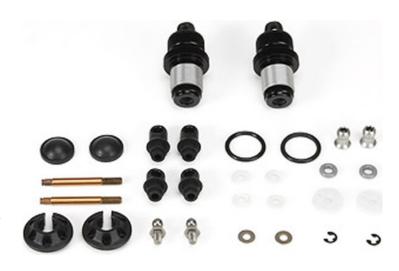

## LX-II Shocks

A shock absorber plays an integral part of any vehicles road handling abilities. Its main purpose is to make sure that the tire maintains contact with the road surface as much as possible. Even on the roughest or bumpiest of surfaces, if a shock is 'tuned' correctly, your car will accelerate, brake and corner like the pro's do. Learning to tune shocks like the professionals is not a difficult task but there's no point starting without quality equipment.

The **LX-II** shock caps have received some special attention and you now have the ability to remove the cap from the indentation with ease. You'll also hear a click noise when it's placed into the correct position for a perfect seal.

In addition, the **ball-connector** which is responsible for holding the shock to the shock tower, now sits inside a plastic retainer. This small but important part **removes any friction** between the ball and shock cap. If you can remove even the smallest amount of friction from a shock then its action will be more consistent and predictable. This means easier tuning and faster lap-times on the race track.

The **frictionless design** doesn't stop there though. The **titanium coated shock shaft** and seals are now enhanced with o-ring placed between two nylon guides. This simple modification results in a shock shaft which maintains **perfect alignment** to the shock body with zero play.

The shock bodies are **machined** from high quality aluminum to precise dimensions. The hard coated mirror finish internal surface is very smooth, so the piston moves freely and the shock can respond to bumps and changes in direction correctly.

## LX-II TOURING 1/10 TC RACING SHOCKS

KF4519 LX-II Touring Shocks

Fits any 1/10 Touring Car.

KF4519-1 LX-II Touring Piston Set (2)

Replacement titanium shock shafts and pistons (2)

KF4523 LX-II Touring Ball End Set

Replacement ballcups and spring cups.

**HRC Switzerland** 

HRC Distribution GmbH Hofackerstrasse 14 CH-4132 Muttenz Switzerland

Phone: +41 61 461 53 44 Fax: +41 61 544 74 06 HRC Europe

Hartweg R/C
Pestalozzistrasse 54
DE-79540 Loerrach-Stetten
Germany