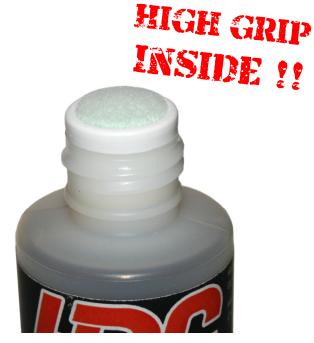

## GREEN GRIP - TIRE ADDITIVE

- Special racing formula
- ◆ Long duration effect
- For carpet or asphalt tracks
- For foam or rubber tires
- Very easy to apply with integrated applicator
- Safe and convenient bottle