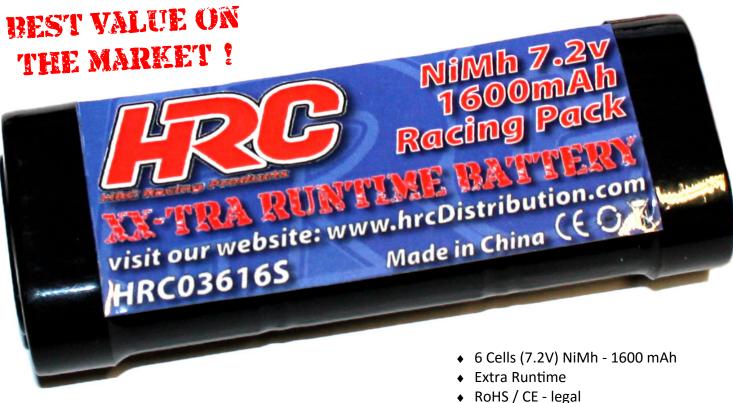

## NIMH 1/16 OR 1/18 BATTERY

- ROHS / CE legal
- Compatible with many 1/16~1/18 cars

### Available with 2 kind of plugs - for many 1/16 or 1/18 vehicles !

HRC03616SHRC 7.2V / 1600mAh - 6 cells NiMh Battery – Tamiya PlugHRC03616THRC 7.2V / 1600mAh - 6 cells NiMh Battery – TRX Plug