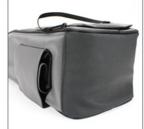

By being selective, we not only helped to improve looks but also functionality as well. For example, the majority of the bag is made with hight quality reinforced material.

The **HARD9007** bag is especially designed for small Starter Box, like our HARD H6. The HARD9008 bag is designed for larger starter box, like the Hippo or the H5. Both includes a special pocket for fuel bottle, and are easily combinable with the other Team Magic and HARD bags.

| HARD9007 | Small Starter Box Bag |
|----------|-----------------------|
| HARD9008 | Large Starter Box Bag |

H9007 perfect fit for H6 starter box, H9008 perfect fit for H5 starter box

Easy to combine with other bags.