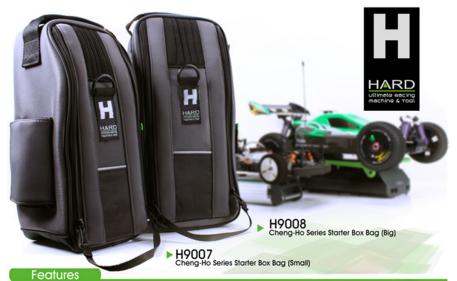

## High Quality - Cheng-Ho Starter Box Bag

## **Cheng-Ho Starter Box Bags**

The stylish and cool H.A.R.D. colors of grey really give these new bags a fantastic clean look. Not only do they look good but they feel good, too. This is a result of careful selection of several materials used during construction.

By being selective, we not only helped to improve looks but also functionality as well. For example, the majority of the bag is made with hight quality reinforced material.

The **HARD9007** bag is especially designed for small Starter Box, like our HARD H6. The HARD9008 bag is designed for larger starter box, like the Hippo or the H5. Both includes a special pocket for fuel bottle, and are easily combinable with the other Team Magic and HARD bags.