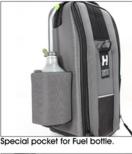

By being selective, we not only helped to improve looks but also functionality as well. For example, the majority of the bag is made with hight quality reinforced material.

The **HARD9007** bag is especially designed for small Starter Box, like our HARD H6. The HARD9008 bag is designed for larger starter box, like the Hippo or the H5. Both includes a special pocket for fuel bottle, and are easily combinable with the other Team Magic and HARD bags.