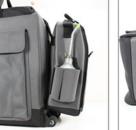

By being selective, we not only helped to improve looks but also functionality as well. For example, the majority of the bag is made with hight quality reinforced material.

The **HARD9007** bag is especially designed for small Starter Box, like our HARD H6. The HARD9008 bag is designed for larger starter box, like the Hippo or the H5. Both includes a special pocket for fuel bottle, and are easily combinable with the other Team Magic and HARD bags.

| HARD9007 | Small Starter Box Bag |
|----------|-----------------------|
| HARD9008 | Large Starter Box Bag |

H9007 perfect fit for H6 starter box, H9008 perfect fit for H5 starter box

Easy to combine with other bags.