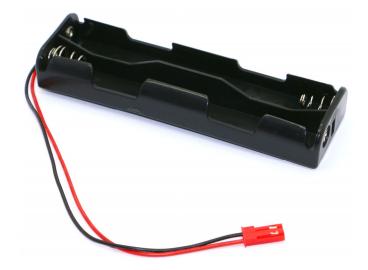

### LONG BOX

### **HRC9271C**

Battery Box 4x LONG

- ♦ Designed for 4 AA cells
- Long design
- ♦ JST BEC standard plug

**HRC Switzerland** 

HRC Distribution GmbH Hofackerstrasse 14 CH-4132 Muttenz Switzerland

Phone: +41 61 461 53 44 Fax: +41 61 544 74 06 **HRC Europe** 