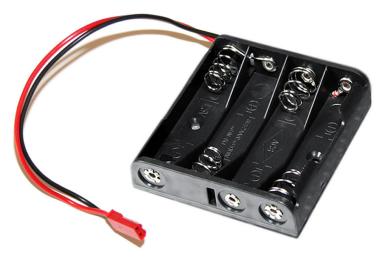

### FLAT BOX

#### **HRC9271B**

Battery Box 4x FLAT

- Designed for 4 AA cells
- Flat design
- JST BEC standard plug