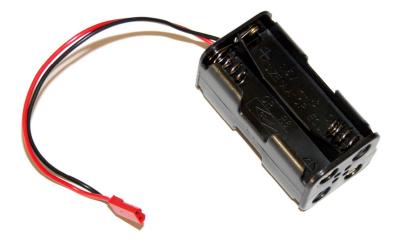

## **SQUARE BOX**

#### HRC9271A

Battery Box 4x SQUARE

- Designed for 4 AA cells
- Square design
- ◆ JST BEC standard plug