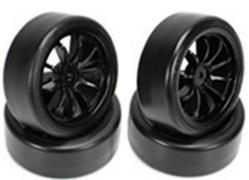

## TM503333BK

**Drift Tires - mounted on BLACK wheels** 

- Fits any 1/10 scale Touring or Drift car
- Standard 12mm hexagonal adapters
- Mounted on 10-Spokes wheels
- 4 tires (2 pairs) in a set

TM503314H TM503314S Drift Tires - HARD compound Drift Tires - SOFT compound