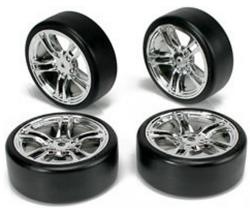

## Tires

For any 1/10 Drift Car

TM503302BK TM503302S Drift Tires - mounted on BLACK wheels Drift Tires - mounted on SILVER wheels

- Fits any 1/10 scale Touring or Drift car
- Standard 12mm hexagonal adapters
- Mounted on 5-Spokes wheels
- 4 tires (2 pairs) in a set