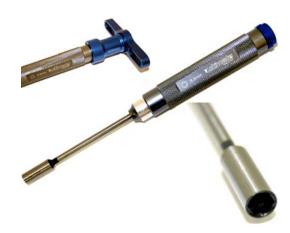

### Socket Drivers

**UR8341** 

Ultimate Pro 5.5mm Socket Driver

**UR8342** 

Ultimate Pro 7.0mm Socket Driver

The tips are manufactured with special HSS steel. The wheel wrench can be used for tightening/loosening stronger.