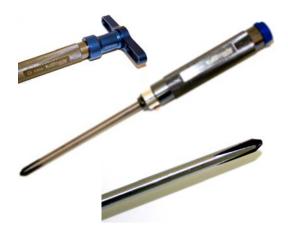

# Phillips Sarewdrivers

**UR8331 UR8332**  Ultimate Pro 3.5 Phillips Driver

Ultimate Pro 5.8 Phillips Driver

The tips are manufactured with special HSS steel. The wheel wrench can be used for tightening/loosening stronger.