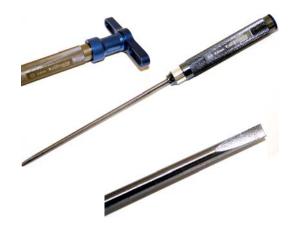

### Flat: Screwchiver

**UR8321** 

Ultimate Pro 4.0 Flat Screwdriver

The tip is manufactured with special HSS steel. The wheel wrench can be used for tightening/loosening stronger.

**UR8921** 

4.0 Flat Replacement Tip