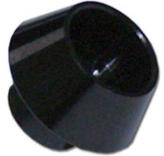

# Clutch Bell Spacer

**UR1103** Clutch Bell Spacer

It extends the size of the crankshaft to fit the UR clutch systems and others to the majority of RC car brands existing on the market.

**HRC** Switzerland