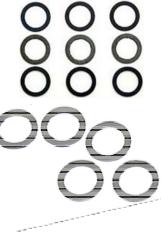

# Adjustment Washers

**UR1123** Clutch Washers (0.15/0.25/0.30)

**UR1125** Flywheel Washers (7x10x0.5mm)