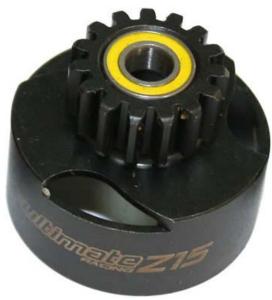

## Ventilated Clutch Bell

UR0661 1/8 Clutch Bell - 13T UR0662 1/8 Clutch Bell - 14T UR0663 1/8 Clutch Bell - 15T UR0664 1/8 Clutch Bell - 16T UR0665 1/8 Clutch Bell - 17T

- ♦ Ventilated clutch design, Durable and strong material.
- ♦ Fits **perfectly** many RC Cars clutch systems.
- ♦ Two sealed high performance Ball Bearings included