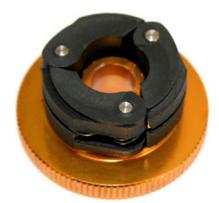

## Compak

UR0620 UR0621 Compak B10 Compak B11 1.0 Spring 1.1 Spring

1.0 Spring

1.1 Spring

The Compak clutch system is European Champion. It perfectly fits many RC cars: HongNor, Mugen, Kyosho, HoBao, Crono, Xray.