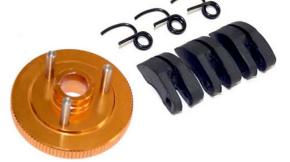

## Compak V2

| UR0620-A | Compak V2 B10 |
|----------|---------------|
| UR0621-A | Compak V2 B11 |

Ultimate Racing is launching the last version of the Compak clutch called V2 in order to adapt it to the last RC cars. The Compak V2 fits the **Associated RC8** and the **Xray 808**.