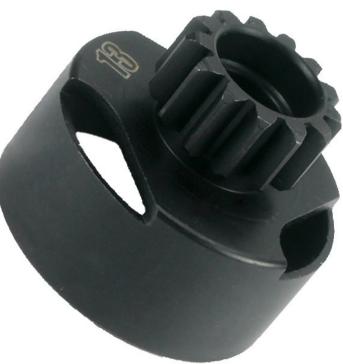

You simply cannot get a better precision made part for your clutch than the K Factory KF6505 Hardened Steel Clutch Bell. CNC machined from the very high grade steel available, and yet priced lower than others , the KF6505 clutch bell is built for racers who expect the best value items .

Venting cutouts in the clutch bell body not only dissipate heat, a clutch's worst enemy, but it reduces rotating weight and makes it easy to inspect the condition of your clutch shoes. The hardened steel also allows the K6505 clutch bell to maintain its precision engineered balance and roundness at high rpm.

## CLUTCH BELLS 1/8 RACING BUGGY

KF6505A-12 Ventilated Clutch Bell - 12T
 KF6505A-13 Ventilated Clutch Bell - 13T
 KF6505A-14 Ventilated Clutch Bell - 14T
 KF6505A-15 Ventilated Clutch Bell - 15T
 KF6505A-16 Ventilated Clutch Bell - 16T
 KF6505A-17 Ventilated Clutch Bell - 17T
 KF6505A-18 Ventilated Clutch Bell - 18T

Fits most 1/8 Buggy Clutches Assemblies. Two high quality sealed ball bearings included.