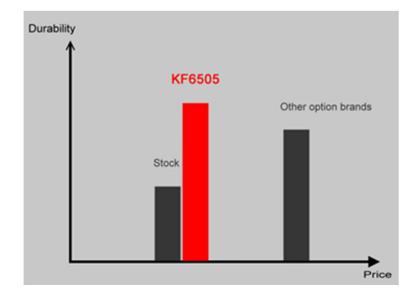

You simply cannot get a better precision made part for your clutch than the K Factory KF6505 Hardened Steel Clutch Bell. CNC machined from the very high grade steel available, and yet priced lower than others , the KF6505 clutch bell is built for racers who expect the best value items .

Venting cutouts in the clutch bell body not only dissipate heat, a clutch's worst enemy, but it reduces rotating weight and makes it easy to inspect the condition of your clutch shoes. The hardened steel also allows the K6505 clutch bell to maintain its precision engineered balance and roundness at high rpm.