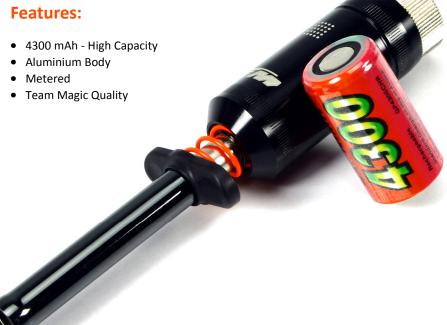

# 4300 mAh High Capacity Cell Included!

#### **Battery Meter**

The Team magic Metered Glow Starter features a high quality meter on top of the handle. Anyone who races knows how important it is to have a solid battery when you go to start your engine for the Main. The meter is made with strong materials, so your pit crew doesn't have to worry about poor battery readings after a few starts.

## **Removable Body**

The Team magic Metered Glow Starter features an all aluminium body for durability. It is also easily removed for fast battery removal. This just might the last glow starter you will ever need to buy.

## Comfortable design

This glow starter features a cool nylon finger stay so you can easily squeeze it's spring loaded socket. The ergonomic design both feels great in your hands and looks awesome. The knurled meter cap make removing the battery easier than other starters with smooth caps.