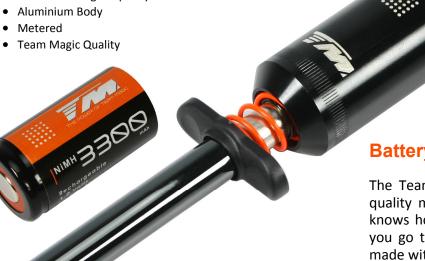

#### **Features:**

- 3300 mAh High Capacity

#### **Battery Meter**

The Team magic Metered Glow Starter features a high quality meter on top of the handle. Anyone who races knows how important it is to have a solid battery when you go to start your engine for the Main. The meter is made with strong materials, so your pit crew doesn't have to worry about poor battery readings after a few starts.

#### Removable Body

The Team magic Metered Glow Starter features an all aluminium body for durability. It is also easily removed for fast battery removal. This just might the last glow starter you will ever need to buy.

#### Comfortable design

This glow starter features a cool nylon finger stay so you can easily squeeze it's spring loaded socket. The ergonomic design both feels great in your hands and looks awesome. The knurled meter cap make removing the battery easier than other starters with smooth caps.

#### **Black Magic Metered Glow Starter**

Black Magic has recently reinvented the glow starter. With so many choices in the glow starter market, it has become quite difficult to find the best one for your application. Until now, you had to make a choice when selecting a glow starter for your pit box. It was either looks, or performance. Now, with the Team Magic Metered Glow Starter you can have both style and performance in one reliable package. With it's ergonomic style and rugged construction, Team Magic has designed this glow started to stand out from the rest.