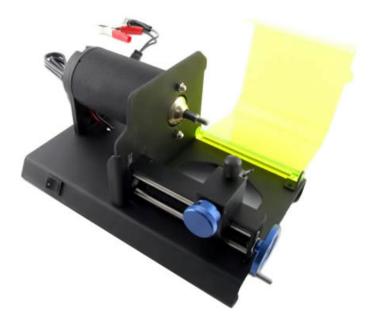

## TIRE TRUER

New from Fastrax is this superb value for money semi automatic tyre truer. Featuring heavy duty motor this truer is made to fit most electric and nitro 1:8TH, 1:10TH, Touring and 1:12TH scale wheel sizes with optional adapters.

Requires 12 volts power source.

FAST2006 Semi Automatic Tire Truer

FAST2005B Wheel Adapter - 1/8 On Road

FAST2005C Wheel Adapter - 1/12 On Road

FAST2005D Wheel Adapter - 1/10 Touring

**HRC Switzerland** 

HRC Distribution GmbH Hofackerstrasse 14 CH-4132 Muttenz Switzerland