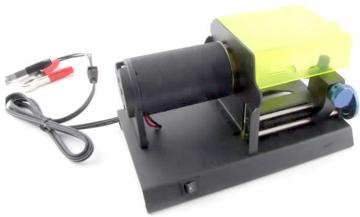

## TIRE TRUER

New from Fastrax is this superb value for money semi automatic tyre truer. Featuring heavy duty motor this truer is made to fit most electric and nitro 1:8TH, 1:10TH, Touring and 1:12TH scale wheel sizes with optional adapters.

Requires 12 volts power source.

FAST2006 Semi Automatic Tire Truer

FAST2005B Wheel Adapter - 1/8 On Road

FAST2005C Wheel Adapter - 1/12 On Road

FAST2005D Wheel Adapter - 1/10 Touring

**HRC Switzerland** 

HRC Distribution GmbH Hofackerstrasse 14 CH-4132 Muttenz Switzerland