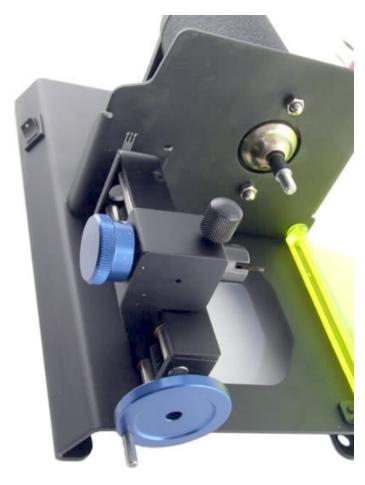

## TIRE TRUER

New from Fastrax is this superb value for money semi automatic tyre truer. Featuring heavy duty motor this truer is made to fit most electric and nitro 1:8TH, 1:10TH, Touring and 1:12TH scale wheel sizes with optional adapters.

Requires 12 volts power source.

FAST2006 Semi Automatic Tire Truer

FAST2005B Wheel Adapter - 1/8 On Road

FAST2005C Wheel Adapter - 1/12 On Road

FAST2005D Wheel Adapter - 1/10 Touring

**HRC Switzerland** 

HRC Distribution GmbH Hofackerstrasse 14 CH-4132 Muttenz Switzerland